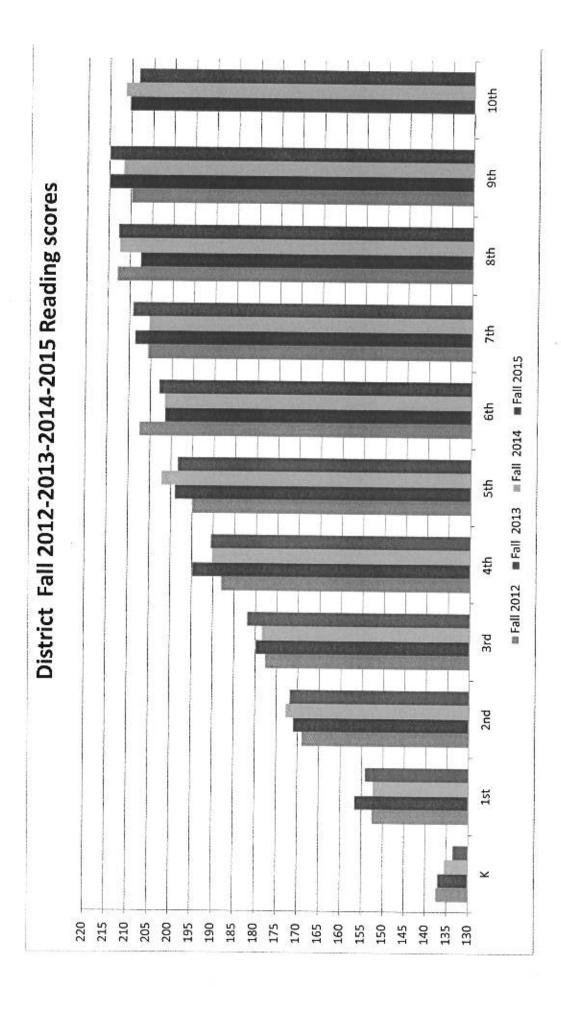

7,06,1 | 210.2 | 208.5 | 208.9          |
| Fall RIT<br>Norm (2015-<br>16)           | 204.3 | 207.2  | 210.3 | NA    | NA             |
| Fall<br>District<br>Mean RIT<br>(2015)   | 201.4 | 206    | 208.3 | 211.2 | 205.2          |
| District<br>Mean RIT<br>(F 2014)         | 203.2 | 205.3  | 211.4 | 207   | 207.9          |
| Science                                  | 6th   | 7th    | 8th   | 9th   | 10th           |

The Measures of Academic Progress®(MAP) is a research-based, computerized assessments to help educators answer a crucial question: Are my students learning?

This table shows the RIT (Rasch Unit) scale for science at each grade and testing window. The scores measure our students' growth over time.

BOE power point presentation Slide 6

NA= No RIT Norm for grades 9 and 10.



BOE power point presentation Slide 7



BOE power point presentation Slide 8





BOE power point presentation Slide 10

| 9      |                            |                   |                          |                                                  |
|--------|----------------------------|-------------------|--------------------------|--------------------------------------------------|
| y is   | Fall Norm RIT-141 ter Norm | ter Norm RIT151.3 | Spring Norm RIT158.1     |                                                  |
| Male   | 132.6                      |                   |                          |                                                  |
| Female | 134.9                      |                   |                          |