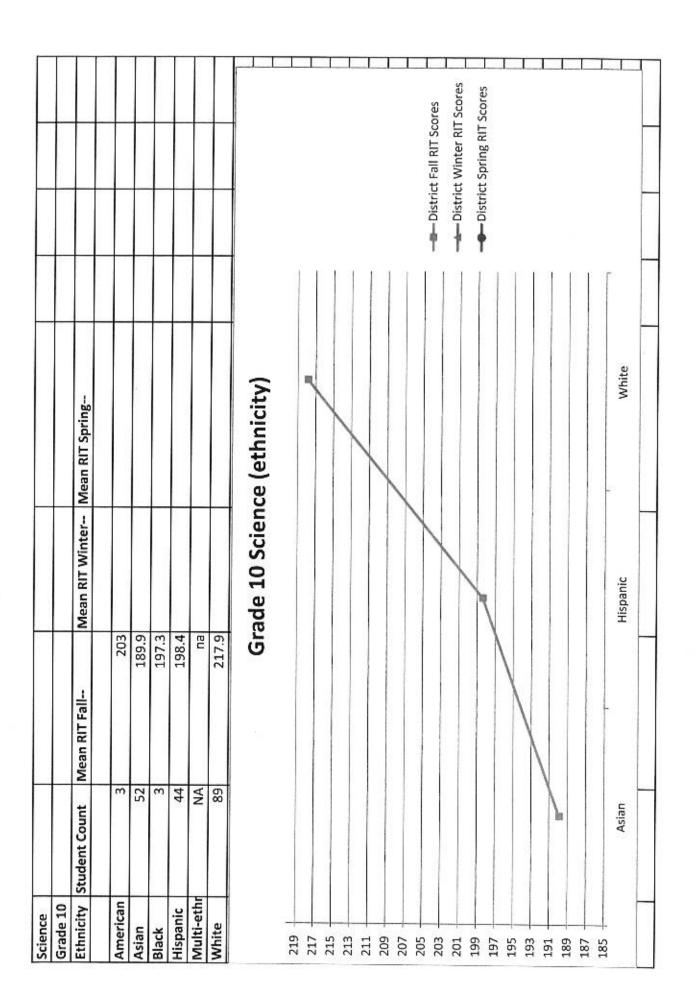

|
|         |               | Grade 8 Sc         | Grade 8 Science (gender) |                                                 |
|         |               |                    |                          |                                                 |
|         | • <           |                    |                          | District Fall RIT Scores                        |
|         |               |                    |                          | District Winter RIT Scores     Winter RIT Score |
|         |               |                    |                          | Spring RIT Scores     Spring RIT Score          |
|         | Female        | Male               |                          |                                                 |









### Why FieldTurf's **heavyweight infill system** is the right system for your program.

On natural grass, athletes cut, plant and release in the earth. Not on the blades of grass. On FieldTurf's artificial turf it's exactly the same. Our infill is the "artificial" earth, with the same bio-

mechanical properties as natural grass. Just like on natural grass, athletes play in our infill. Not on the turf fibers. That's why FieldTurf performs like well manicured natural grass and lasts so long.

### The Engineered System

The size, shape and composition of each component in FieldTurf's elite system has been engineered for Performance. Safety and Durability. The infill weight, fiber rows and void (free space) in our patented, 3 layered system replicates the best natural grass.

3/4" Void

Mi