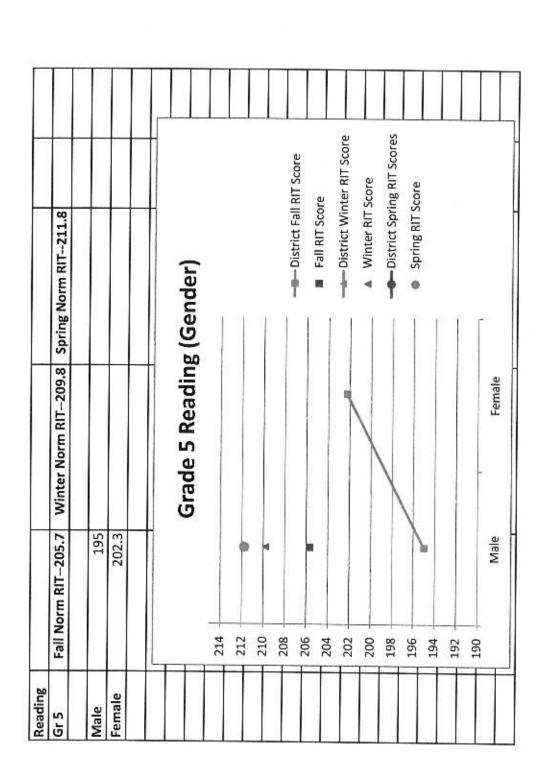

8                |                      |                          | — District Spring RIT Scores |  |
|        | 136                |                      |                          | Spring BIT Score             |  |
|        | 134                |                      |                          |                              |  |
|        | 132                |                      |                          | I                            |  |
|        | 130                |                      |                          | [                            |  |
|        |                    | Male                 | Female                   |                              |  |
|        |                    |                      |                          |                              |  |



| Gr 5                                     |               |                             |                      |                                      |
|------------------------------------------|---------------|-----------------------------|----------------------|--------------------------------------|
| Ethnicity                                | Student Count | Mean RIT Fall-205.7         | Mean RIT Winter209.8 | Mean RIT Spring211.8                 |
|                                          |               |                             |                      |                                      |
| American Indian                          |               | 3 211.3                     |                      |                                      |
| Asian