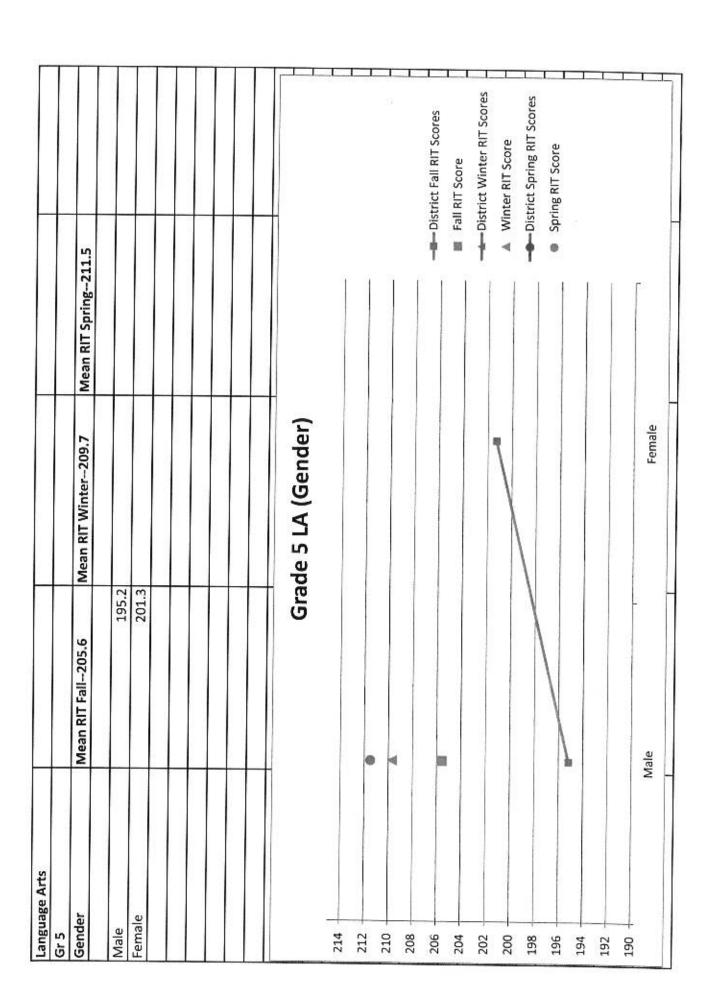

# Language Arts Fall 2015 Results

## Same students moving grade to grade Fall Language Arts Results-