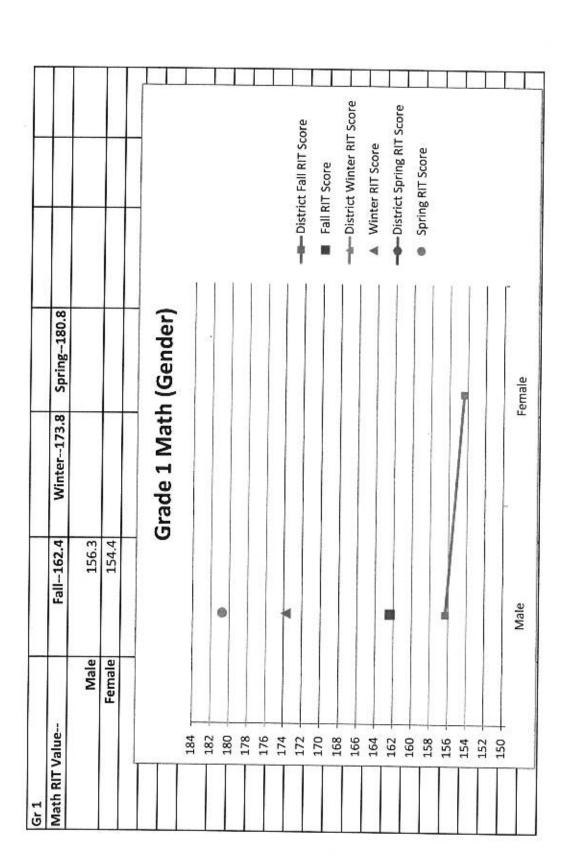

### 2012-2013-2014-2015 Math District Fall Scores

## Same students moving grade to grade Fall Math Results—