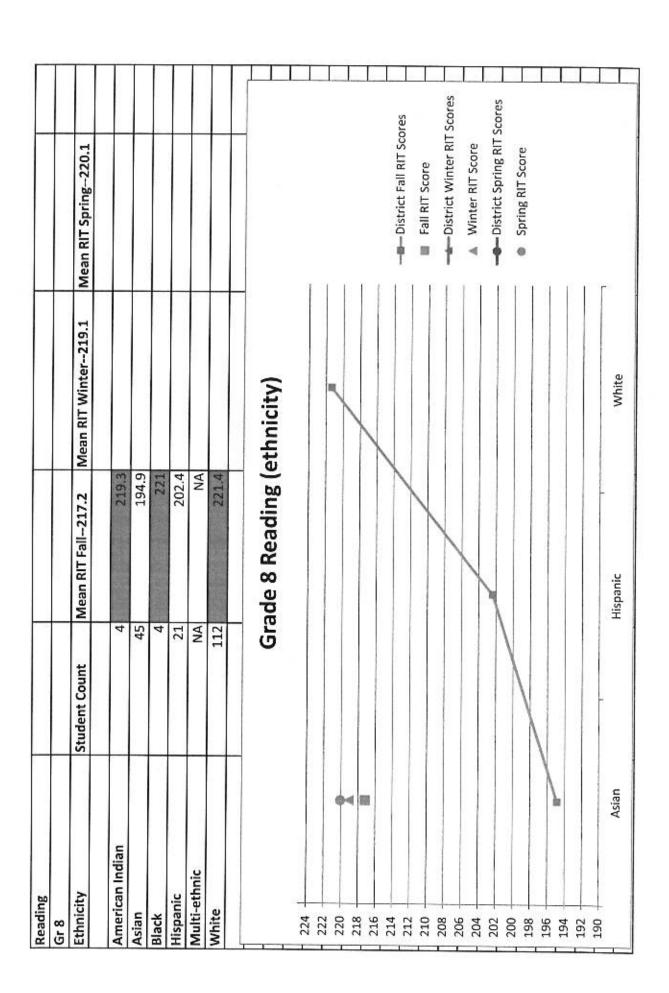

|         |                    |                      |                      |                                          |  |



| Spring Norm RIT - 221.3   Spring Norm RIT - 221.9   Fall Norm RIT - 221.3   Spring Norm RIT - 221.9   Female   214.9   Female   222   224   Female   222   224   Female   222   224   Female   222   224   Female   224   Female   225   226   Female   226   Female   226   Female   Fe | Gr 9<br>Male<br>Female |                    | The state of the s |                      |                                                |   |
|---------------------------------------------------------------------------------------------------------------------------------------------------------------------------------------------------------------------------------------------------------------------------------------------------------------------------------------------------------------------------------