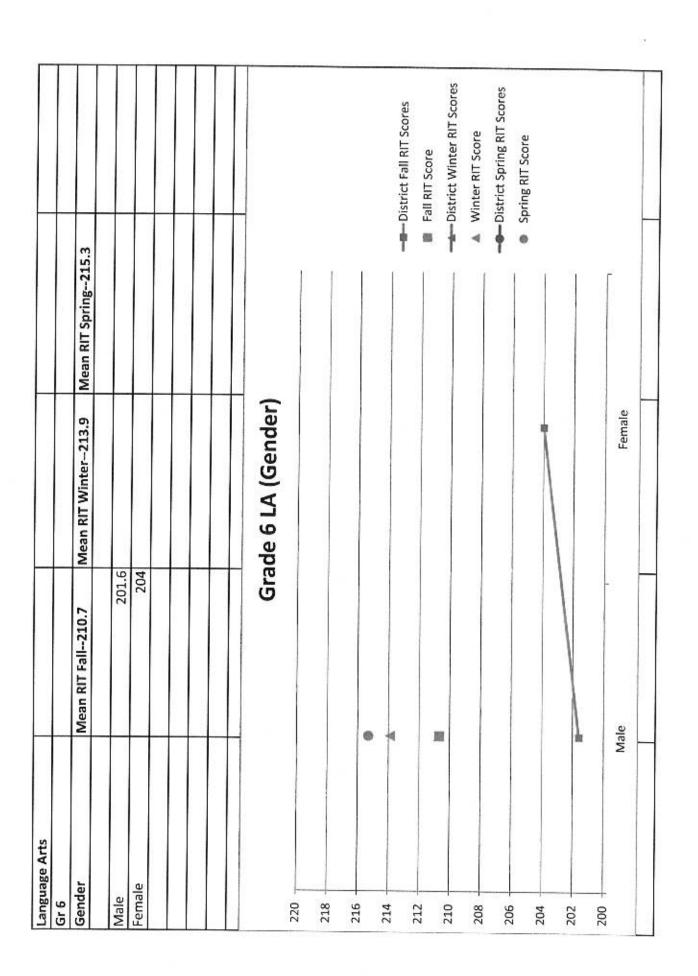

# Language Arts Fall 2015 Results

## Same students moving grade to grade Fall Language Arts Results-