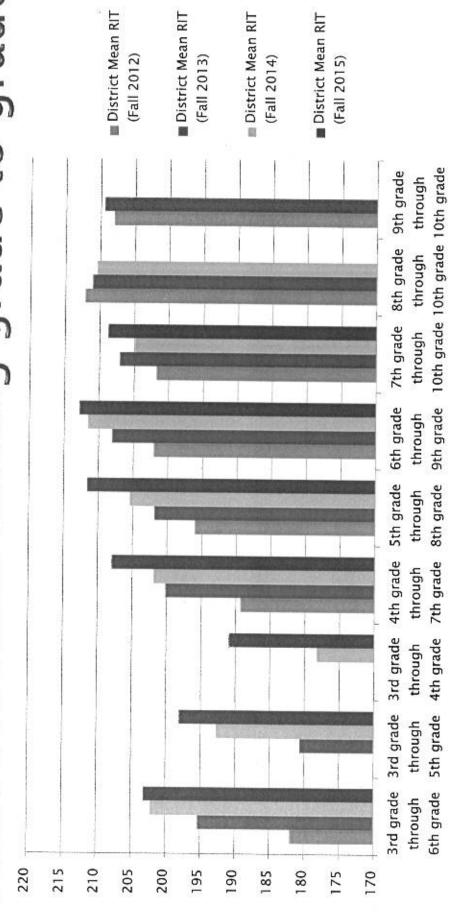

### Reading District Fall Scores 2012-2013-2014-2015

## Same students moving grade to grade Fall Reading Results—

grade

grade

grade

5th grade