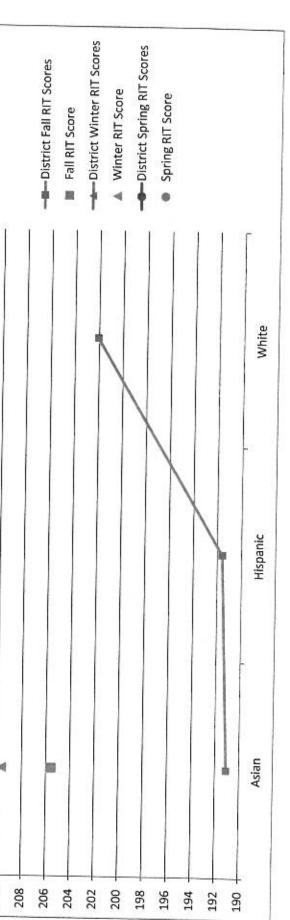

# Language Arts Fall 2015 Results

## Language Arts Fall Scores 2012-2013-2014-2015