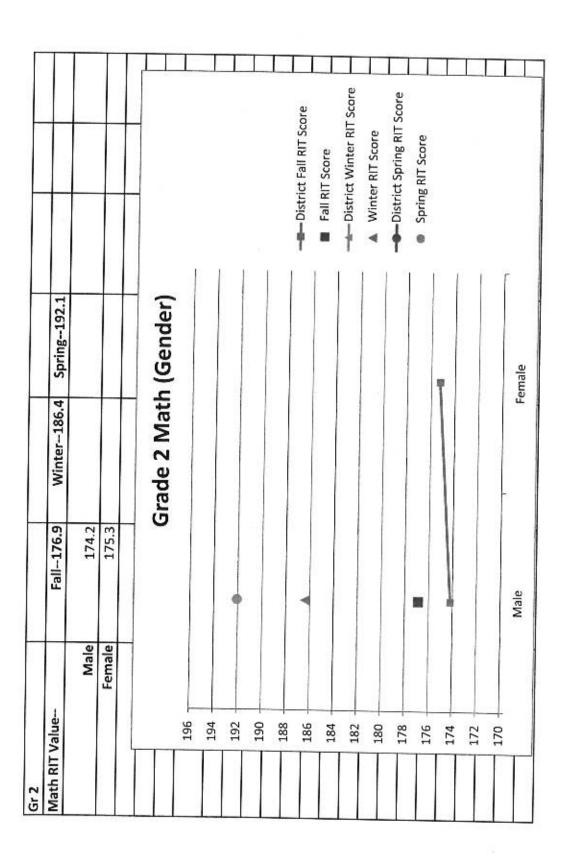

### 2012-2013-2014-2015 Math District Fall Scores

## Same students moving grade to grade Fall Math Results—