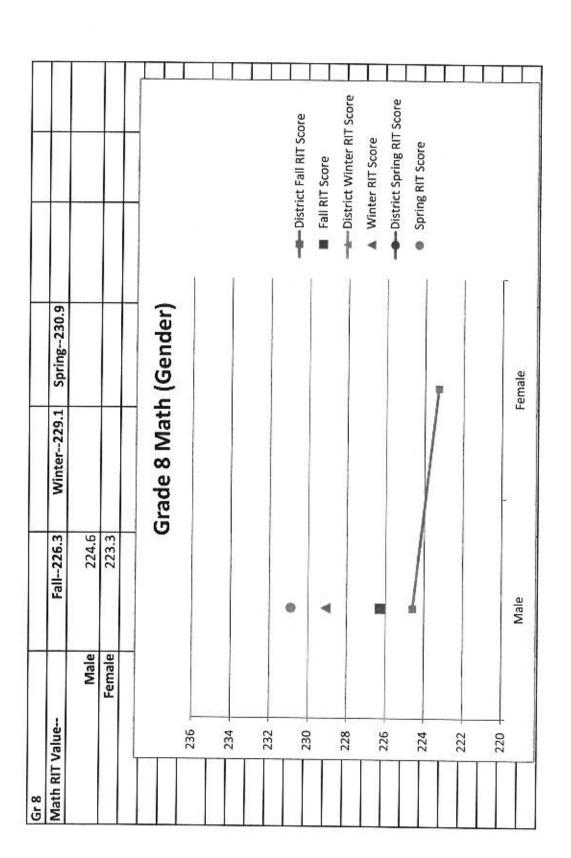

| White                      | ſ                                    |



| Student   Student   Student   Student   Count Mean RIT   Count RIT   C   | Gr 8th     |           |                  |         |           |          |             |           |