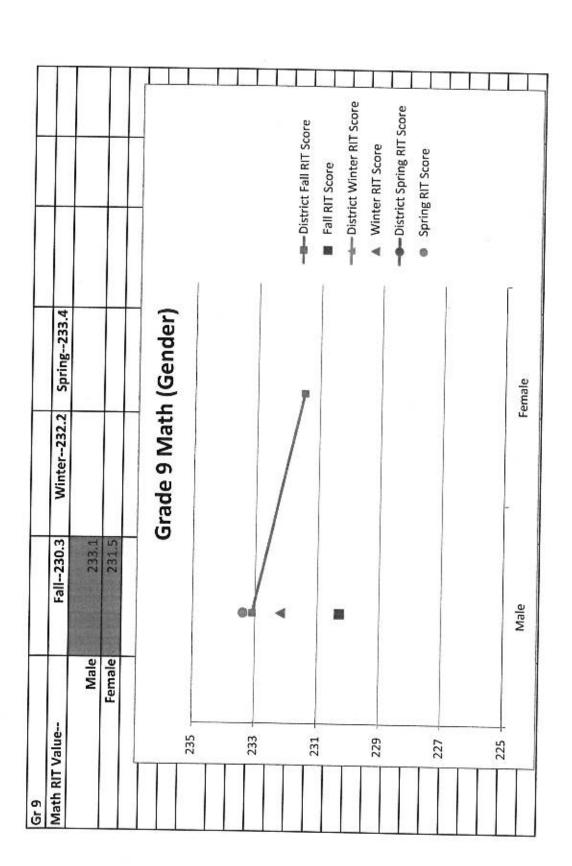

|



| Student   Spring   | Student Count Spring