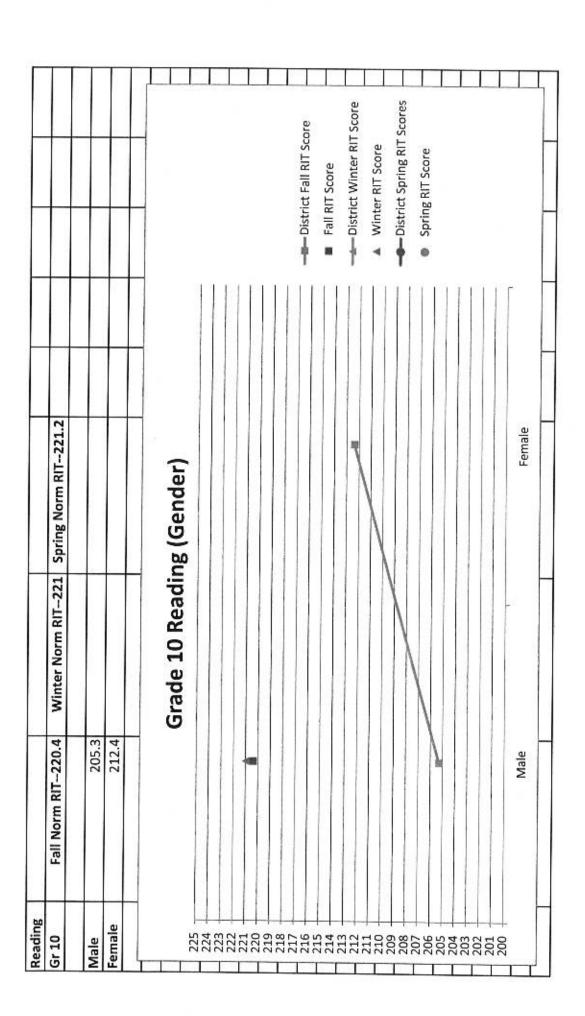

| Female               |                                                |   |





| Math RIT Value | Fall140 | Winter-151.5 | Spring159.1           |                                      |
|----------------|---------|--------------|-----------------------|--------------------------------------|
| Male           | le 130  |              |                       |                                      |
| Female         | le 133  |              |                       |                                      |
|                |         |              |                       |                                      |
|                |         | Grade K I    | Grade K Math (Gender) |                                      |
| 162            |         |              |                       |                                      |
| 160            | •       |              |