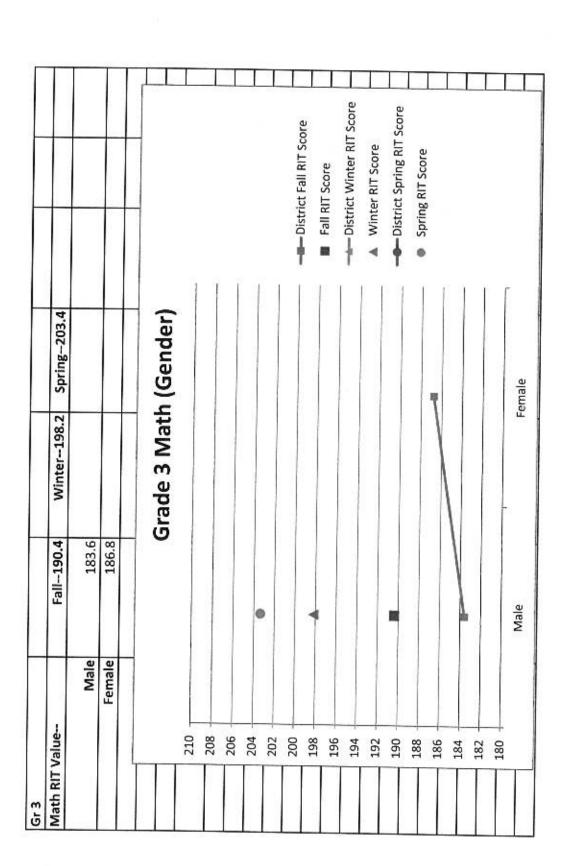

|         |              |          |                            |           |                                    |        |



| Math       | out-Wated  |               |         |                 |          | Spring203.4                |       |                            |
|------------|------------|---------------|---------|-----------------|----------|----------------------------|-------|----------------------------|
|            | -          | Fall190.4     | Winter  | ter-198.2       | Spr      | 200                        |       |                            |
|            | Student    |               | Student | tudent Moan BIT | Student  | udent                      |       |                            |
| Ethnicity  | Count Fall | Mean RIT fall | Winter  | winter          | Spring   | spring                     |       |                            |
| American   | 9          | 181           |         |