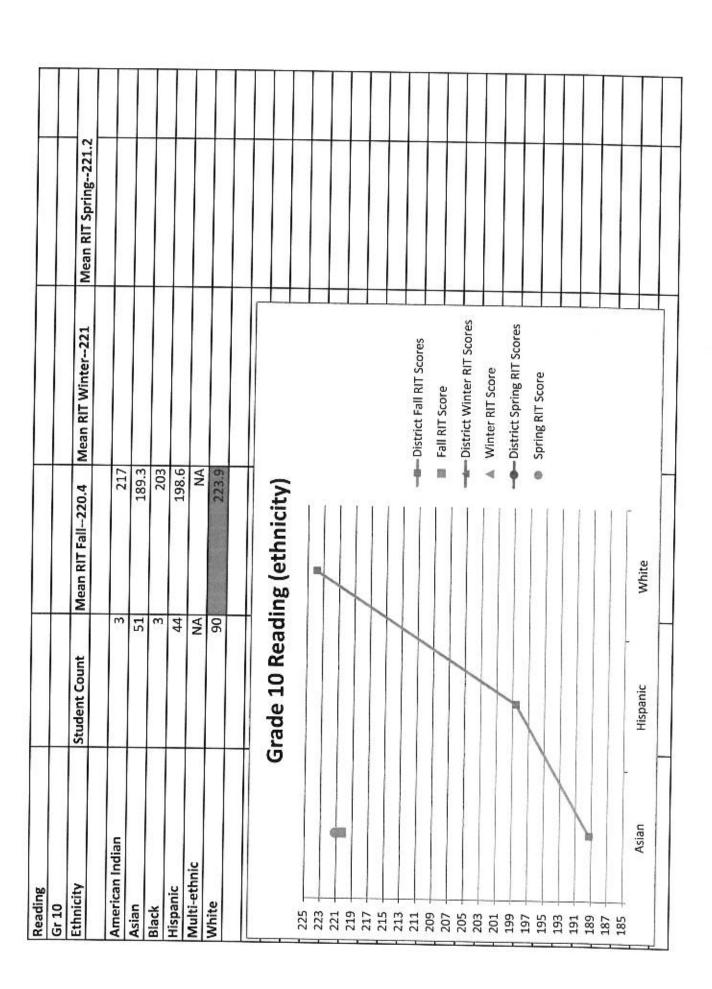

### Reading District Fall Scores 2012-2013-2014-2015

The Measures of Academic Progress®(MAP) is a research-based, computerized assessments to help educators answer a crucial question: Are my students learning?

This table shows the RIT (Rasch Unit) scale for reading at each grade and testing window. The scores measure our students' growth over time.