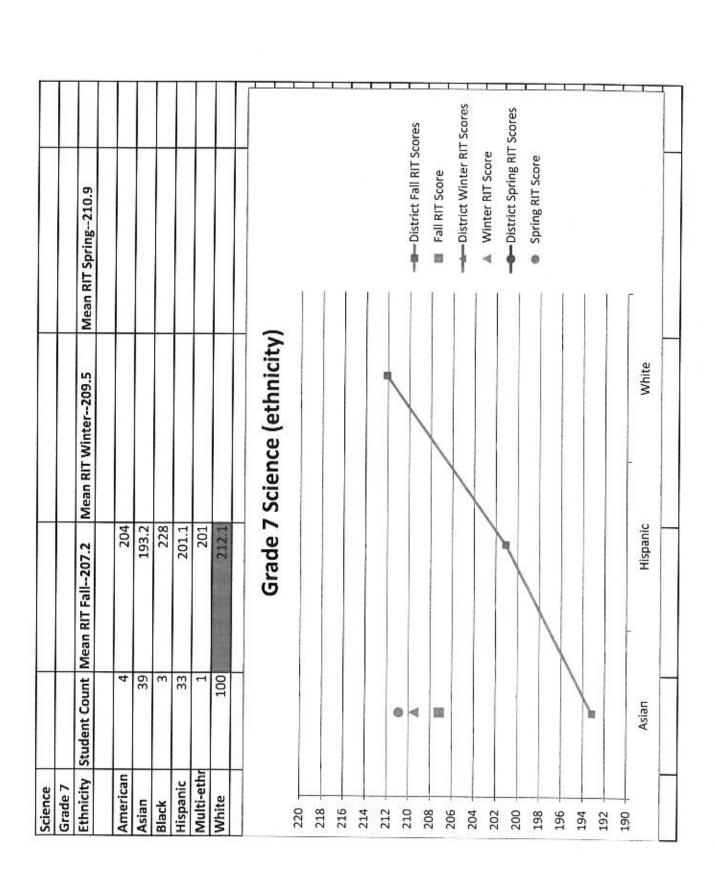

|                      | District Spring RIT Scores                    |  |
|         |               |                                  |                                          |                      | <ul> <li>Spring RIT Score</li> </ul>          |  |
| 202     |               |                                  |                                          |                      |                                               |  |
| 700     | Female        |                                  | Male                                     |                      |                                               |  |
|         |               |                                  |                                          |                      |                                               |  |



| Grade 8 |               |                    |                          |                                                 |
|---------|---------------|--------------------|--------------------------|-------------------------------------------------|
| Gender  | Student Count | Mean RIT Fall210.3 | Mean RIT Winter212.3     | Mean RIT Spring213,5                            |
| Female  | 88            |                    |                          |                                                 |
| Male    | 102           | 209.2              |                          |                                                 |
|         |               |                    |                          |                                                 |
|         |               | Grade 8 Sc