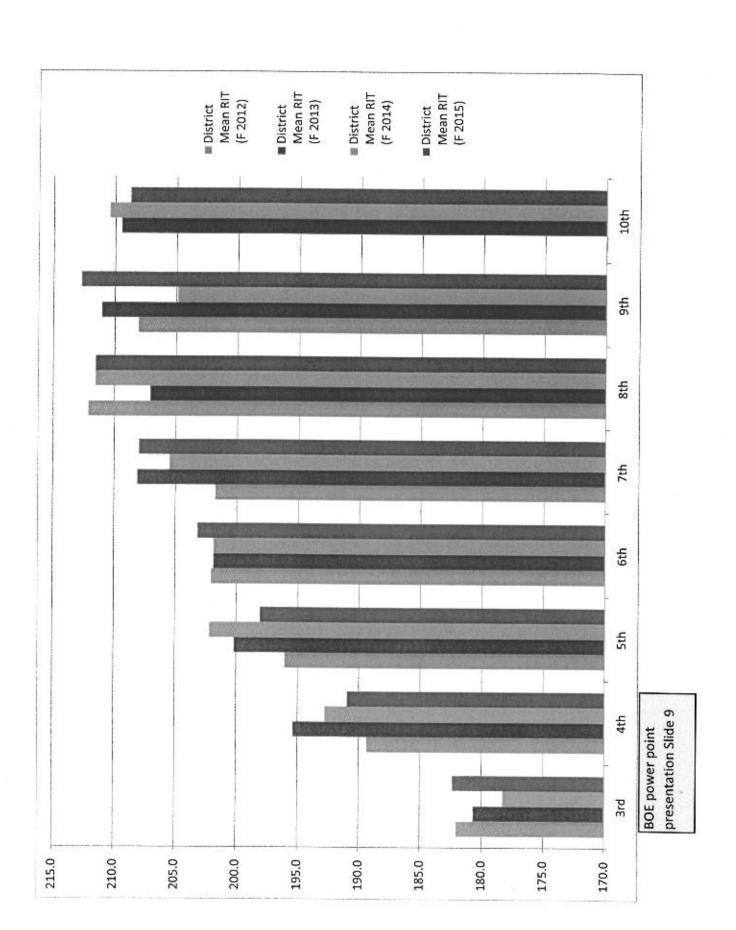

| 204.3 | 207.2  | 210.3 | NA    | NA             |
| Fall<br>District<br>Mean RIT<br>(2015)   | 201.4 | 206    | 208.3 | 211.2 | 205.2          |
| District<br>Mean RIT<br>(F 2014)         | 203.2 | 205.3  | 211.4 | 207   | 207.9          |
| Science                                  | 6th   | 7th    | 8th   | 9th   | 10th           |

The Measures of Academic Progress®(MAP) is a research-based, computerized assessments to help educators answer a crucial question: Are my students learning?

This table shows the RIT (Rasch Unit) scale for science at each grade and testing window. The scores measure our students' growth over time.

BOE power point presentation Slide 6

NA= No RIT Norm for grades 9 and 10.



BOE power point presentation Slide 7



BOE power point presentation Slide 8





BOE power point presentation Slide 10

| 9      |                            |                   |                          |                                                  |
|--------|----------------------------|-------------------|--------------------------|--------------------------------------------------|
| y is   | Fall Norm RIT-141 ter Norm | ter Norm RIT151.3 | Spring Norm RIT158.1     |                                                  |
| Male   | 132.6                      |                   |                          |                                                  |
| Female | 134.9                      |                   |                          |                                                  |
|        |                            | Grade K           | Grade K