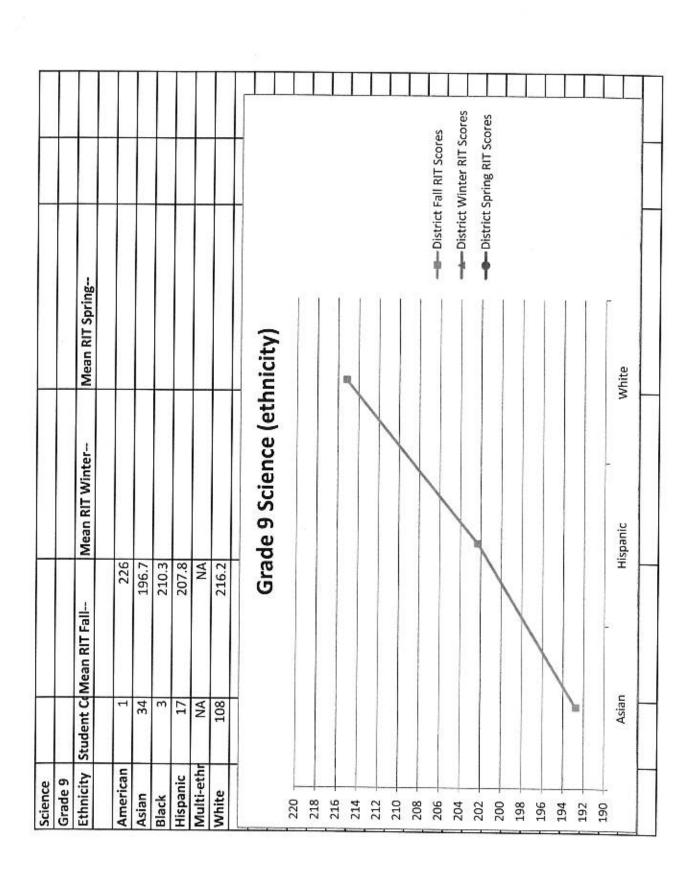

|
|         |               | Grade 8 Sc         | Grade 8 Science (gender) |                                                 |
|         |               |                    |                          |                                                 |
|         | • <           |                    |                          | District Fall RIT Scores                        |
|         |               |                    |                          | District Winter RIT Scores     Winter RIT Score |
|         |               |                    |                          | Spring RIT Scores     Spring RIT Score          |
|         | Female        | Male               |                          |                                                 |









### Why FieldTurf's **heavyweight infill system** is the right system for your program.

On natural grass, athletes cut, plant and release in the earth. Not on the blades of grass. On FieldTurf's artificial turf it's exactly the same. Our infill is the "artificial" earth, with the same bio-

mechanical properties as natural grass. Just like on natural grass, athletes play in our infill. Not on the turf fibers. That's why FieldTurf performs like well manicured natural grass and lasts so long.

### The Engineered System

The size, shape and composition of each component in FieldTurf's elite system has been engineered for Performance. Safety and Durability. The infill weight, fiber rows and void (free space) in our patented, 3 layered system replicates the best natural grass.

3/4" Void