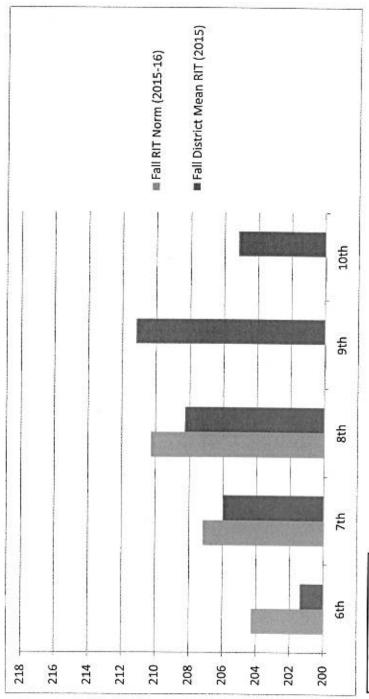

# Reading Fall 2015 Results

The Measures of Academic Progress®(MAP) is a research-based, computerized assessments to help educators answer a crucial question: Are my students learning?

This table shows the RIT (Rasch Unit) scale for reading at each grade and testing window. The scores measure our students' growth over time.