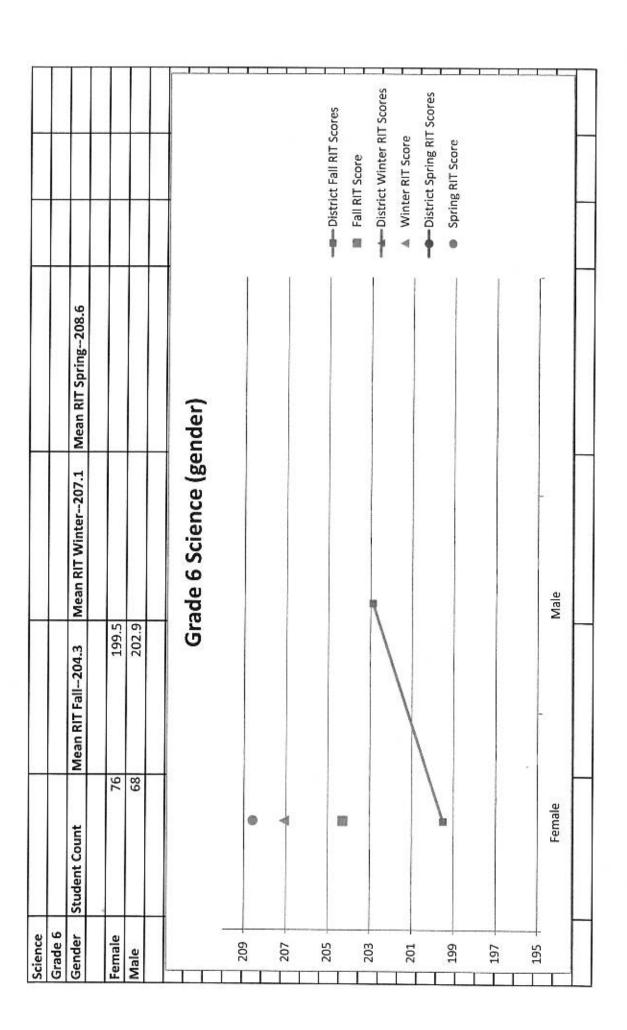

|                            |
|                                                                     |                                                                           |             |               |                      |                      |                            |
|                                                                     |                                                                           | Male        |               |                      | emale                |                            |
|                                                                     |                                                                           |             |               |                      |                      |                            |





| Grade 6         Ethnicity         Student Comean RIT Fall204.3         Mean RIT Winter207.1           American         2         197.5         Mean RIT Winter207.1           Asian         31         197.5         Asian         Asian         Black         3         197.7         Asian         Base of the control of the cont | Mean RIT Spring208.6 nce (ethnicity)            |
|----------------------------------------------------------------------------------------------------------------------------------------------------------------------------------------------------------------------------------------------------------------------------------------------------------------------------------------------------------------------------------------------------------------------------------