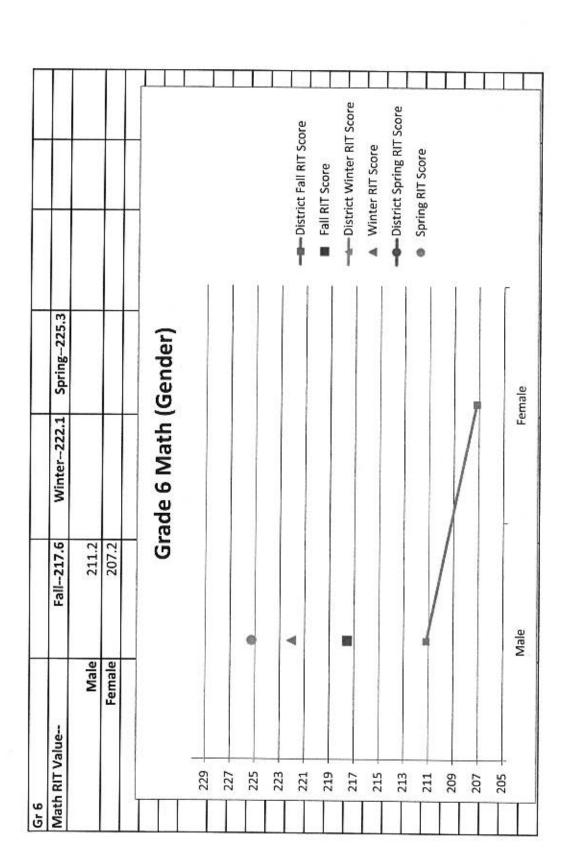

|         |              |          |              |                            |                                      |



|            |            |           |         |              |          | •           | -                          |                                                |
|------------|------------|-----------|---------|--------------|----------|-------------|----------------------------|------------------------------------------------|
| Math       | RIT Value  | Fall217.6 |         | Winter-222.1 | 2.1      | Spring225.3 | .3                         |                                                |
|            |            |           | Student |              | Student  |             |                            |                                                |
|            | Student    | Mean      | Count   | Mean RIT     | Count    | Mean RIT    |                            |