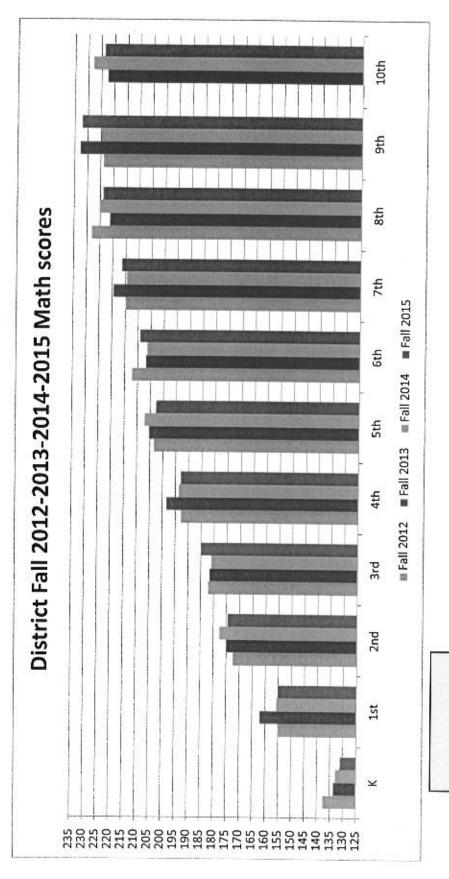

|
| Fall RIT<br>Norm (2015-<br>16)           | 204.3 | 207.2  | 210.3 | NA    | NA             |
| Fall<br>District<br>Mean RIT<br>(2015)   | 201.4 | 206    | 208.3 | 211.2 | 205.2          |
| District<br>Mean RIT<br>(F 2014)         | 203.2 | 205.3  | 211.4 | 207   | 207.9          |
| Science                                  | 6th   | 7th    | 8th   | 9th   | 10th           |

The Measures of Academic Progress®(MAP) is a research-based, computerized assessments to help educators answer a crucial question: Are my students learning?

This table shows the RIT (Rasch Unit) scale for science at each grade and testing window. The scores measure our students' growth over time.

BOE power point presentation Slide 6

NA= No RIT Norm for grades 9 and 10.



BOE power point presentation Slide 7



BOE power point presentation Slide 8





BOE power point presentation Slide 10

| 9      |                            |                   |                          |                                                  |
|--------|----------------------------|-------------------|--------------------------|--------------------------------------------------|
| y is   | Fall Norm RIT-141 ter Norm | ter Norm RIT151.3 | Spring Norm RIT158.1     |                                                  |
| Male   | 132.6                      |                   |                          |                                                  |
| Female | 134.9                      |                   |                          |                                                  |
|        |