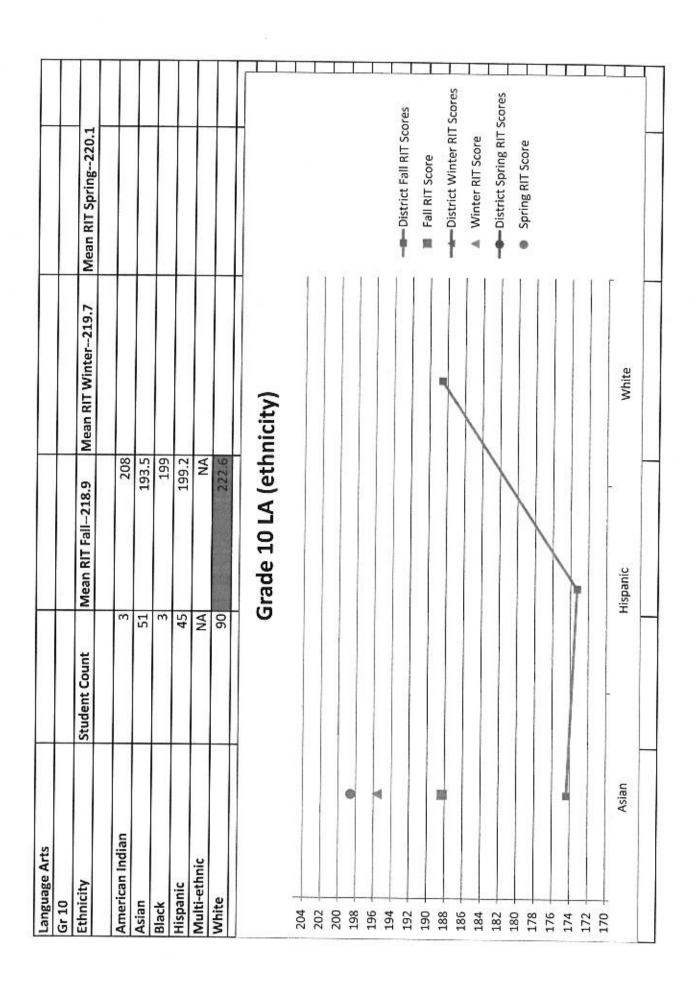

|                            |
|                                                                     |                                                                           |             |               |                      |                      |                            |
|                                                                     |                                                                           | Male        |               |                      | emale                |                            |
|                                                                     |                                                                           |             |               |                      |                      |                            |





| Grade 6         Ethnicity         Student Comean RIT Fall204.3         Mean RIT Winter207.1           American         2         197.5         Mean RIT Winter207.1           Asian         31         197.5         Asian         Asian         Black         3         197.7         Asian         Base of the control of the cont | Mean RIT Spring208.6 nce (ethnicity)            |
|--------------------------------------------------------------------------------------------------------------------------------------------------------------------------------------------------------------------------------------------------------------------------------------------------------------------------------------------------------------------------------------------------------------------------------